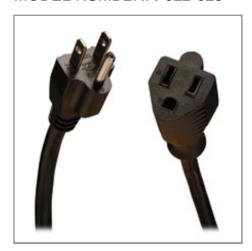

# Description

Tripp Lite's P022-025 Power Extension Cord allows you to connect to an existing power cable to extend its length an additional 25ft. Features a NEMA 5-15R receptacle and a NEMA 5-15P plug. Constructed of 18AWG wire, the cable is rated 10AMP, 120Volts.

## **Features**

- Extends a power cord an additional 25ft.
- NEMA 5-15R to NEMA 5-15P
- 18AWG x 3C, SJT, 10A, 120V

# **Specifications**

| INPUT                |            |
|----------------------|------------|
| Cable Length (ft.)   | 25         |
| Cable Length (m)     | 7.6        |
| PHYSICAL             |            |
| Color                | Black      |
| CONNECTIONS          |            |
| Side A - Connector 1 | NEMA 5-15P |
| Side B - Connector 1 | NEMA 5-15R |
| WARRANTY             |            |