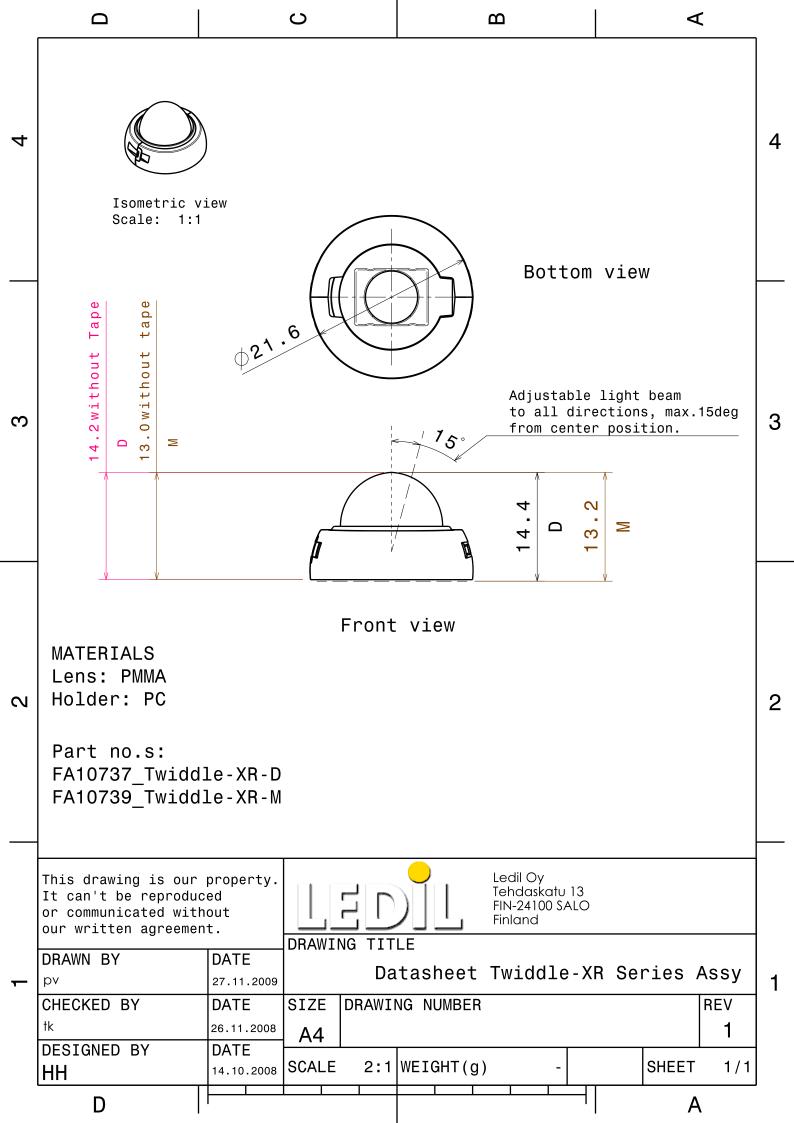

## Product number FA10734\_TWIDDLE-D

Family Twiddle Type Assembly LED MX-6 Color Diameter 21.6 mm Height 14.3 mm Style Round Optic Material Holder Material Fastening ["tape"]

Production ready

## FA10736\_TWIDDLE-M Product number

Family Twiddle Type Assembly LED MX-6 Color Diameter 21.6 mm Height 13.15 mm Style Round Optic Material Holder Material ["tape"] Fastening

Status Production ready

**FWHM** 28 degrees Efficiency cd/lm

36 degrees

Available

Gerber File Available

**FWHM** 

cd/lm

Efficiency

Gerber File

NOTE: The typical divergence will be changed by different color, chip size and chip position tolerance. The typical total divergence is the full angle measured where the luminous intensity is half of the peak value.