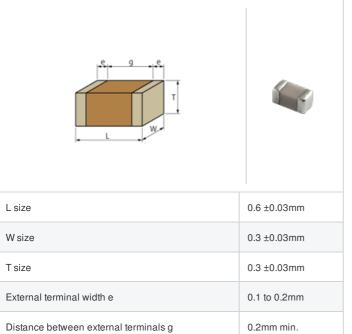

## GJM0335C1ER40BB01# "#" indicates a package specification code.













< List of part numbers with package codes >

GJM0335C1ER40BB01D , GJM0335C1ER40BB01W , GJM0335C1ER40BB01J

## Shape



## References

| Packaging | Specifications                                               | Minimum quantity |
|-----------|--------------------------------------------------------------|------------------|
| D         | ф180mm Paper taping                                          | 15000            |
| J         | ф330mm Paper taping                                          | 50000            |
| W         | φ180mm Paper taping (W8P1*)  * Width: 8mm, Pocket pitch: 1mm | 30000            |

| Mass (typ.) |        |  |
|-------------|--------|--|
| 1 piece     | 0.33mg |  |
| φ180mm Reel | 118g   |  |

## **Specifications**

Size code in inch(mm)

| Capacitance                                      | 0.40pF ±0.1pF |
|--------------------------------------------------|---------------|
| Rat