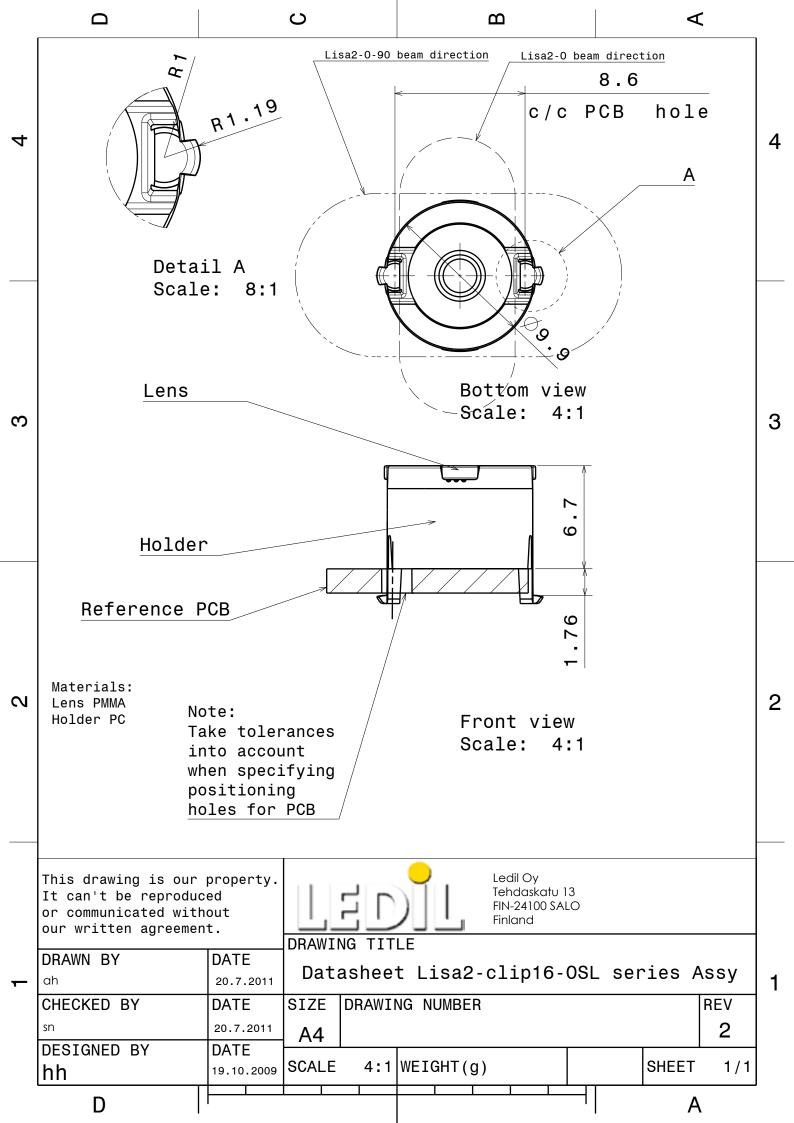

## **DETAILS**

Product Number FP11857\_LISA2-O-90-CLIP

FamilyLisaTypeAssemblyColorblackDiameter9,9 mmHeight6,6 mmStyleroundOptic MaterialPMMA

**Holder Material** 

Fastening clips, glue
Status production ready