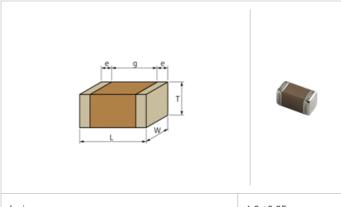

## Shape

| W                                     |                |
|---------------------------------------|----------------|
| L size                                | 1.0 ±0.05mm    |
| W size                                | 0.5 ±0.05mm    |
| T size                                | 0.5 ±0.05mm    |
| External terminal width e             | 0.15 to 0.35mm |
| Distance between external terminals g | 0.3mm min.     |
| Size code in inch(mm)                 | 0402 (1005M)   |