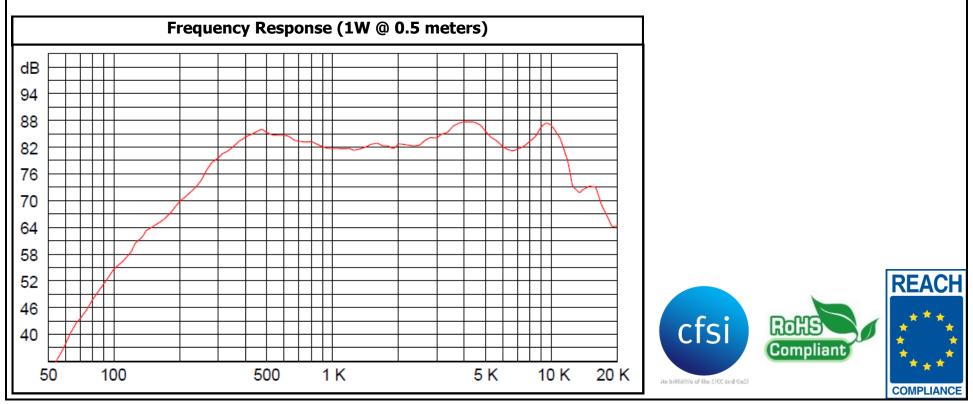

## **Product Overview**

- 30 x 25mm speaker with 150mm lead wires for instant integration
- $\bullet$  3W continuous, 5 maximum power handling and  $8\Omega$  impedance
- Rugged ABS enclosure designed for optimum sound