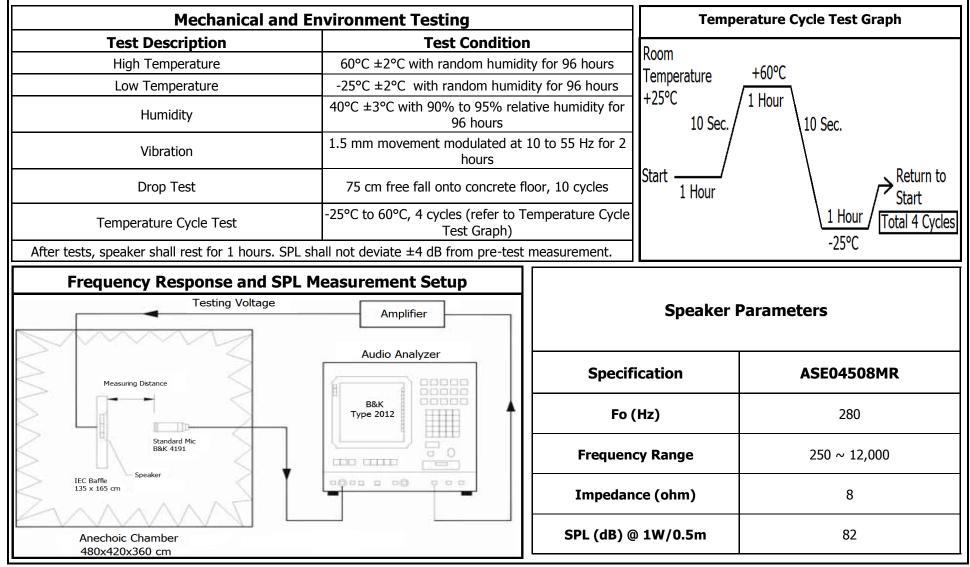

## **Product Overview**

- 30 x 25mm speaker with 150mm lead wires for instant integration
- $\bullet$  3W continuous, 5 maximum power handling and  $8\Omega$  impedance
- Rugged ABS enclosure designed for optimum sound