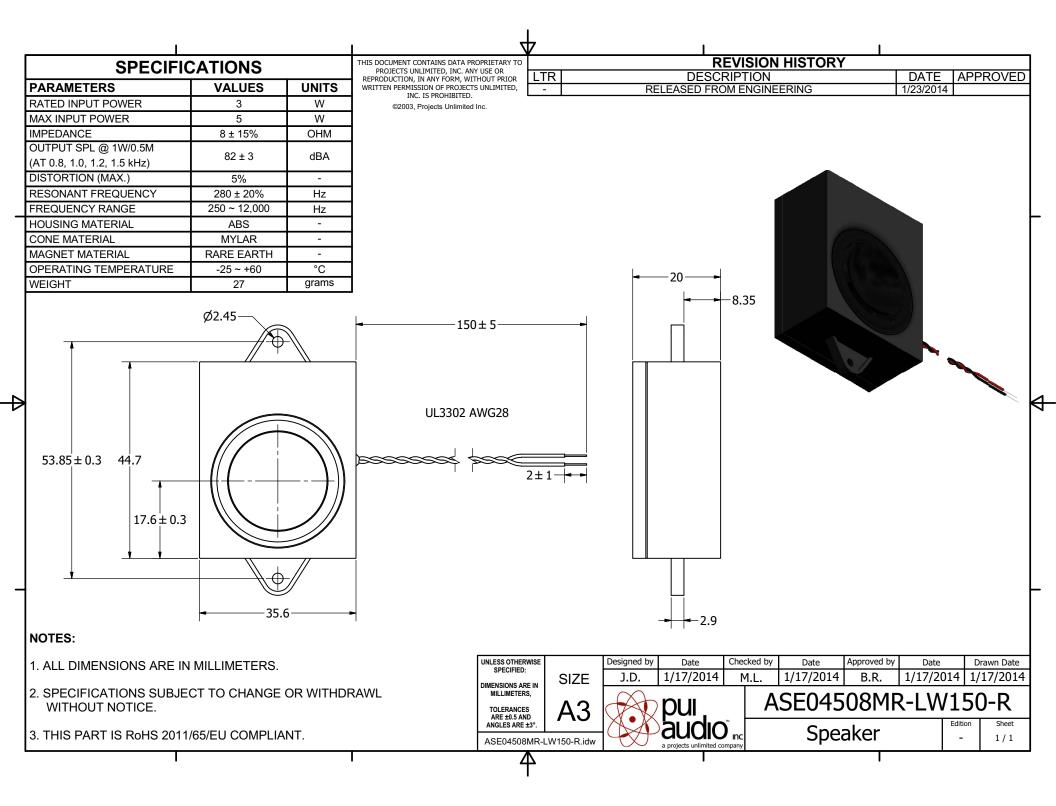

## **Product Overview**

- 30 x 25mm speaker with 150mm lead wires for instant integration
- $\bullet$  3W continuous, 5 maximum power handling and  $8\Omega$  impedance
- Rugged ABS enclosure designed for optimum sound