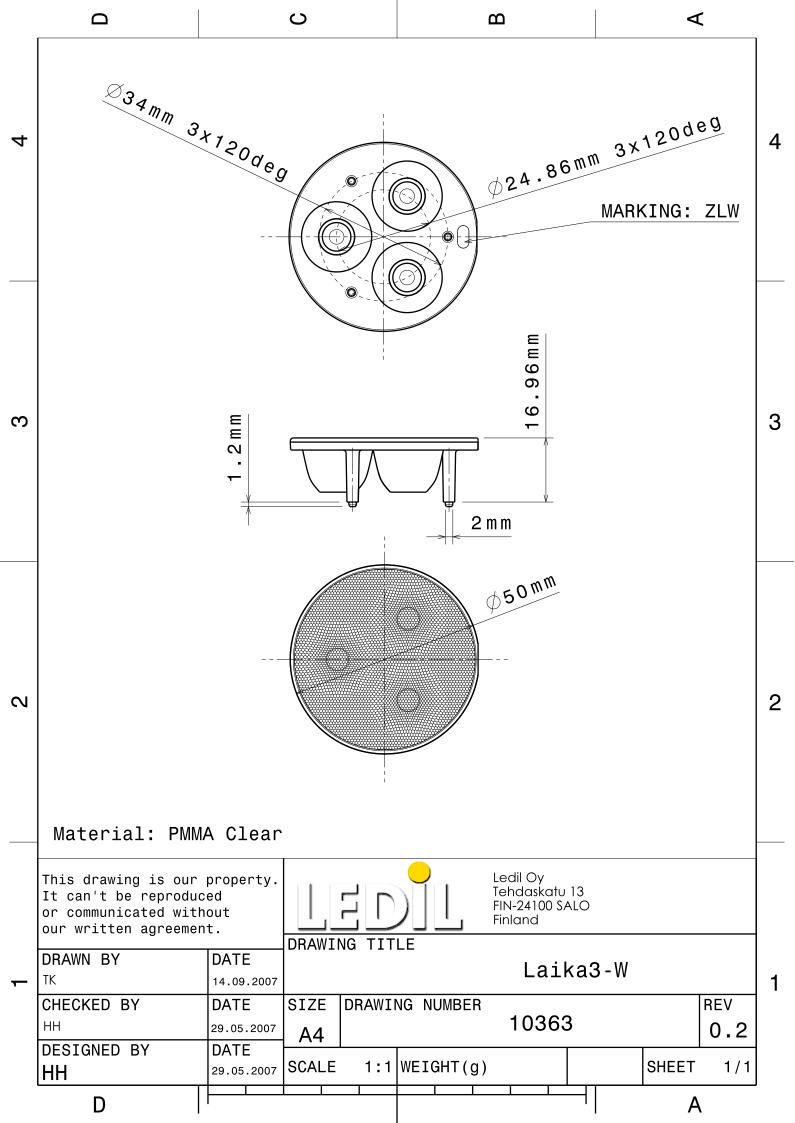

## Product number C10363\_APOLLO-LAIKA-3-W

Family Martha Туре Lens array LED LUXEON K2 Color Clear 50 mm Diameter Height 17 mm Style Round **PMMA** Optic Material Holder Material

Fastening ["glue", "pin"]
Status Production ready

FWHM 46 degrees
Efficiency cd/lm Gerber File Available

MR16 applications

NOTE: The typical divergence will be changed by different color, chip size and chip position tolerance. The typical total divergence is the full angle measured where the luminous intensity is half of the peak value.