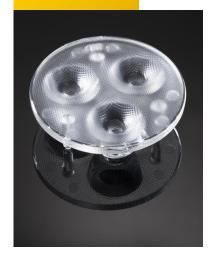

## Product number C10363\_APOLLO-LAIKA-3-W

Family Martha Туре Lens array LED LUXEON K2 Color Clear 50 mm Diameter Height 17 mm Style Round **PMMA** Optic Material Holder Material

Fastening ["glue", "pin"]
Status Production ready