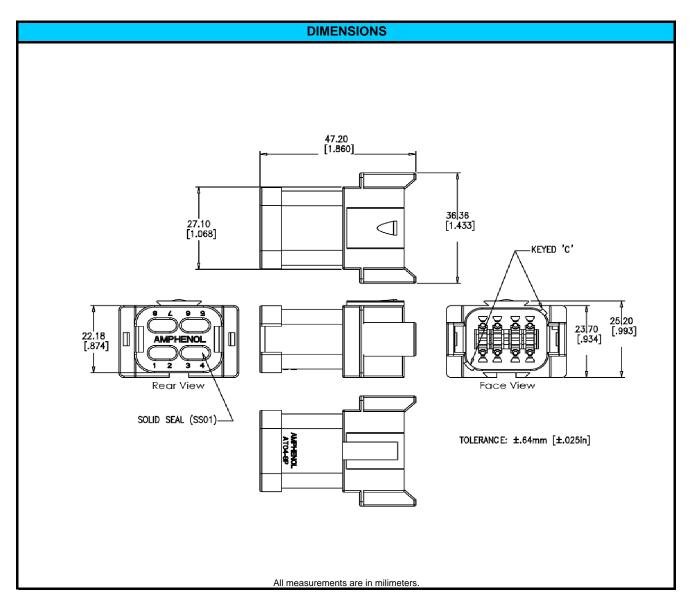

## Amphenol AT Series



| CONFIGURATION                                    | PART NUMBER    |
|--------------------------------------------------|----------------|
| Recpt, 8 Way, Key C, Solid Rear Seal,<br>End Cap | AT04-08PC-SS01 |



| NOTES:            |                                              |
|-------------------|----------------------------------------------|
| CONTACT SIZE      | 16                                           |
| WIRE RANGE        | NA                                           |
| HOUSING COLOR     | GREEN                                        |
| MATING CONNECTOR: | AT06-08SC                                    |
| REV: NC           | UNCONTROLLED DOCUMENT                        |
| DATE 8-July-2009  | INFORMATION SUBJECT TO CHANGE WITHOUT NOTICE |

© 2009 Amphenol Sine Systems Corporation. Every effort has been made to ensure that the information contained in this document is accurate at the time of publication. Specifications or information stated in this publication are subject to change